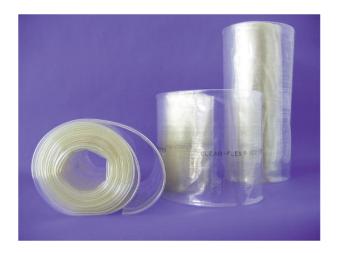

## **ClearFlex Connecting Sleeves**

ClearFlex is a simple product that makes a big difference to concrete producers. ClearFlex flexible connectors help solve problems experienced with traditional sleeves, such as premature failure, blockage and interference with cement weigh hopper accuracy. This clever new innovation helps improve plant performance and reduce maintenance costs.

The revolutionary new transparent polyurethane is only 0.8mm thick, yet exceptionally strong and highly flexible. A range of standard diameters from 60mm to 310mm are available in lengths of up to 15 mtr, which can be cut to size and fitted immediately to keep plants running! ClearFlex is available ex-stock at highly competitive prices from sole distributor ConSpare.