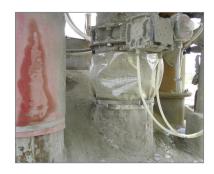

## **ClearFlex Connecting Sleeves**

ClearFlex is a simple product that makes a big difference to concrete producers. ClearFlex flexible connectors help solve problems experienced with traditional sleeves, such as premature failure, blockage and interference with cement weigh hopper accuracy. This clever new innovation helps improve plant performance and reduce maintenance costs.

Up to 10 times longer life

**Transparent for visible flow** 

Light-weight ideal for weighing

Strong seamless design

Less prone to blockage

ClearFlex offers a number of key advantages. Installation is quick and simple as the user friendly sleeves can easily be stretched over pipe-work for a snug fit and less dust leakage. Exceptional abrasion and tear resistance combined with seamless design ensure long-life cost effective operation. Transparent for visible product flow helps speed up commissioning and simplify troubleshooting. Light-weight, high flexibility makes ClearFlex ideal for weighing applications. Outstanding UV and weather resistance enables use outside and in washdown areas. Smooth wall build up resistance helps prevent blockage and downtime.