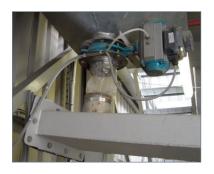

## **ClearFlex Connecting Sleeves**

ClearFlex is a simple product that makes a big difference to concrete producers. ClearFlex flexible connectors help solve problems experienced with traditional sleeves, such as premature failure, blockage and interference with cement weigh hopper accuracy. This clever new innovation helps improve plant performance and reduce maintenance costs.

Up to 10 times longer life

**Transparent for visible flow** 

Light-weight ideal for weighing

Strong seamless design

Less prone to blockage

ClearFlex offers a number of key advantages. Installation is quick and simple as the user friendly sleeves can easily be stretched over pipe-work for a snug fit and less dust leakage. Exceptional abrasion and tear resistance combined with seamless design ensure long-life cost effective operation. Transparent for visible product flow helps speed up commissioning and simplify troubleshooting. Light-weight, high flexibility makes ClearFlex ideal for weighing applications. Outstanding UV and weather resistance enables use outside and in washdown areas. Smooth wall build up resistance helps prevent blockage and downtime.