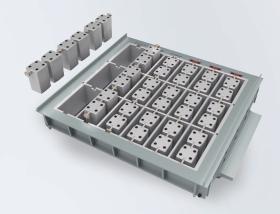

#### **Tamper head system**

#### Standard charateristic

- Each plunger suits to every cavity
- You can choose any change of the plunger
- Shoes are bolted to plunger, no polishing but suit to every cavity