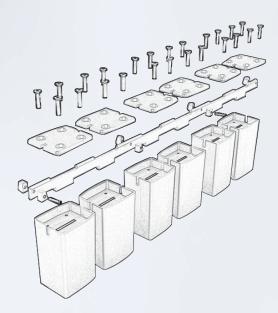

#### **Bottom unit system**

#### **Insert parts**

#### **Additional characteristics**

- Depends on you whether one division plate or all plates be changed
- Just change without disassemble of frame