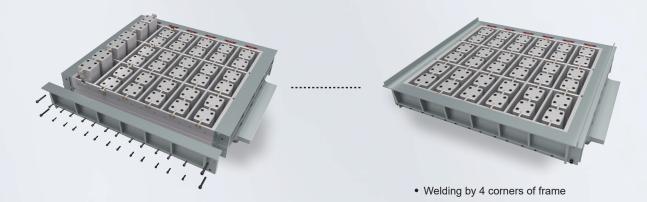

core bar and elevated one, just depends on your machine
- All plungers with shoes suit to each position, fixed by pins, easy to disassemble

## What You Win?

- Precise cavities and higher block compactness resulted from flexible frame
- No direct connection between core bar and insert to frame
- Core bar just interlocked, avoid welding cracks
- Less vibration force, higher block dimension stability

## **What's More?**

- Quick exchange of components
- No requirement for special tools
- Efficient maintenance and upkeep
- Every part can be changed
- Precise clearance, no polishing work for shoes by assembling

#### 



- More accurate position for both core bars and cores by wire cutting
- Just undo one screw for super easy disassembling and assembling







#### **Bottom unit system**



#### **Insert parts**



#### **Additional characteristics**

- Depends on you whether one division plate or all plates be changed
- Just change without disassemble of frame

#### **Tamper head system**



#### Standard charateristic

- Each plunger suits to every cavity
- You can choose any change of the plunger
- Shoes are bolted to plunger, no polishing but suit to every cavity