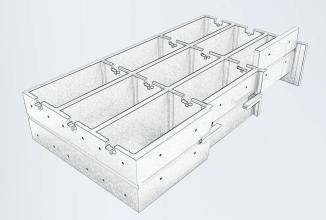

e, just depends on your machine
- All plungers with shoes suit to each position, fixed by pins, easy to disassemble

## What You Win?

- Precise cavities and higher block compactness resulted from flexible frame
- No direct connection between core bar and insert to frame
- Core bar just interlocked, avoid welding cracks
- Less vibration force, higher block dimension stability

## **What's More?**

- Quick exchange of components
- No requirement for special tools
- Efficient maintenance and upkeep
- Every part can be changed
- Precise clearance, no polishing work for shoes by assembling

#### 



- More accurate position for both core bars and cores by wire cutting
- Just undo one screw for super easy disassembling and assembling







#### **Bottom unit system**



#### **Insert parts**



#### **Additional characteristics**

- Depends on you whether one division plate or all plates be changed
- Just change without disassemble of frame

#### **Tamper head system**



#### Standard charateristic

- Each plunger suits to every cavity
- You can choose any change of the plunger
- Shoes are bolted to plunger, no polishing but suit to every cavity